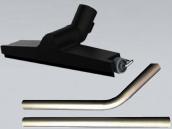

## **Includes:**

2" EVA 25 ft. Hose

2.5" PU 33 ft. Hose

Floor Wand with Floor Tool