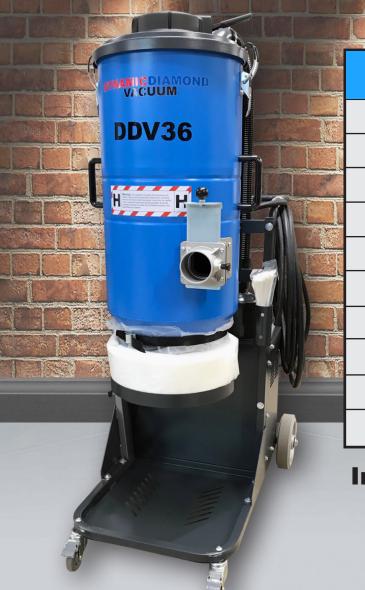

## **DDV36 HEPA Dust Extractor**

The DDV36 is a HEPA concrete dust extractor, with 3 large Ametek motors. This vacuum has plenty power to be connected to any mid or larger size grinders, scarifiers, shot blasters to extract freshly cut, friable concrete dust. Certified HEPA filtration to 99.99%, to guarantee that the vacuum exhaust is absolutely dust-free.

**DDV36** 

| DDV36 Specifications Three Motors |                           |               |
|-----------------------------------|---------------------------|---------------|
| Voltage                           | 240V                      | 50/60HZ       |
| Power                             | kw                        | 3.6           |
|                                   | HP                        | 5.1           |
| Current                           | Amp                       | 14.4          |
| Water Lift                        | mBar                      | 240           |
|                                   | inch                      | 100           |
| Airflow                           | cfm                       | 354           |
|                                   | m3/H                      | 600           |
| Pre-Filter                        | 4.5m>99.5%@1.0um          |               |
| Hepa Filter                       | 3.6m>99.99%@0.3um         |               |
| Filter Cleaning                   | Jet pulse filter cleaning |               |
| Dimension                         | inch                      | 22"/32.3"x58" |
| Weight                            | lbs                       | 143           |