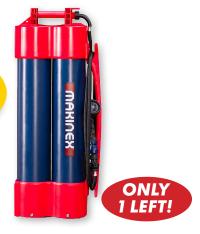

## **MAKINEX - HOSE 2 GO**

#### MP-H2GO14-EA

No Pump which means greater reliability

• No complicated electronics to breakdown

- No battery to go flat or expensive replacements
- No need to manually pump to get the water pressure
- 3.7 gallon (14 liter) capacity

REG \$376.00 SPECIAL OFFER \$320.00