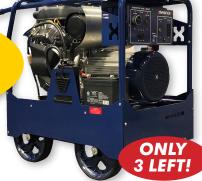

# **MAKINEX - GENERATOR 23KW 480V**

## **OE-23P480US-EA**

• 24.1kw max output

Provides 120V/240V + 480 3-phase

• 50 Amp 480V 3-phase / 30 Amp 480V 3-phase / 120V GFCI

• Electric/Key start

REG \$21,210.00 SPECIAL OFFER \$19,995.00

800-556-6366 · JONDON.COM