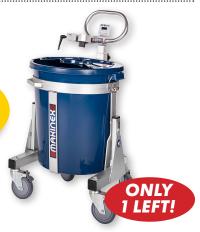

# **MAKINEX - MIXING STATION**

#### MK-MS100C-EA

- Easy to use
- Mix up to 220lbs in 3 minutes
- Hands-free mixing with built-in timer
- Easy-tilt operation
- Ultra-lightweight mixing station

REG \$1,461.00 SPECIAL OFFER \$1,100.00